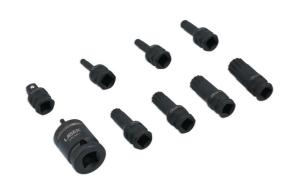

## **Dual Drive Spline Impact Bit Socket Set 9pc**

Dual-drive spline impact bit set with adaptor and locking coupler offering the option of 1/2" and 3/8" drives. The bits also have a 17mm Hex (6pt) head so that a spanner or ratchet wrench can be used when space is restricted. The set includes a useful range of sizes from M6 to M18 and are manufactured from one-piece chrome molybdenum, hardened and tempered to withstand the demands of impact tool use. A professional set presented in an EVA foam storage tray, for convenient tool drawer storage.

## **Additional Information**

- 7 x 3/8"D / 17mm Spline bit sockets: M6, M8, M10, M12, M14, M16 and M18.
- 3/8"D / 17mm to 3/8"D impact adaptor and 1/2"D locking coupler.
- Impact quality chrome molybdenum with anti-corrosion black phosphate finish.
- Presented in an EVA foam tray (180mm x 130mm) convenient for user storage and limiting packaging waste.
- Hex and Star\* profile sets also available. Please see Laser Part Nos. 7977 and 7978.