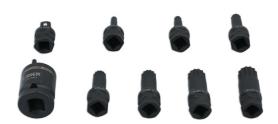

## **Dual Drive Spline Impact Bit Socket Set 9pc**

Dual-drive spline impact bit set with adaptor and locking coupler offering the option of 1/2" and 3/8" drives. The bits also have a 17mm Hex (6pt) head so that a spanner or ratchet wrench can be used when space is restricted. The set includes a useful range of sizes from M6 to M18 and are manufactured from one-piece chrome molybdenum, hardened and tempered to withstand the demands of impact tool use. A professional set presented in an EVA foam storage tray, for convenient tool drawer storage.

## **Additional Information**

- 7 x 3/8"D / 17mm Spline bit sockets: M6, M8, M10, M12, M14, M16 and M18.
- 3/8"D / 17mm to 3/8"D impact adaptor and 1/2"D locking coupler.
- Impact quality chrome molybdenum with anti-corrosion black phosphate finish.
- Presented in an EVA foam tray (180mm x 130mm) convenient for user storage and limiting packaging waste.
- Hex and Star\* profile sets also available. Please see Laser Part Nos. 7977 and 7978.