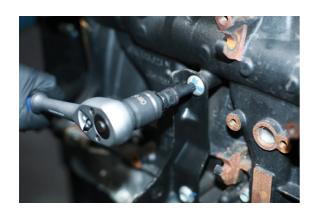

## **Dual Drive Spline Impact Bit Socket Set 9pc**

Dual-drive spline impact bit set with adaptor and locking coupler offering the option of 1/2" and 3/8" drives. The bits also have a 17mm Hex (6pt) head so that a spanner or ratchet wrench can be used when space is restricted. The set includes a useful range of sizes from M6 to M18 and are manufactured from one-piece chrome molybdenum, hardened and tempered to withstand the demands of impact tool use. A professional set presented in an EVA foam storage tray, for convenient tool drawer storage.