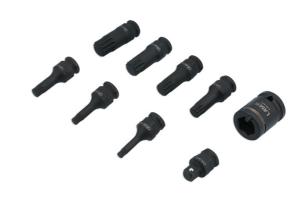

## **Dual Drive Spline Impact Bit Socket Set 9pc**

Dual-drive spline impact bit set with adaptor and locking coupler offering the option of 1/2" and 3/8" drives. The bits also have a 17mm Hex (6pt) head so that a spanner or ratchet wrench can be used when space is restricted. The set includes a useful range of sizes from M6 to M18 and are manufactured from one-piece chrome molybdenum, hardened and tempered to withstand the demands of impact tool use. A professional set presented in an EVA foam storage tray, for convenient tool drawer storage.

## **Additional Information**

- 7 x 3/8"D / 17mm Spline bit sockets: M6, M8, M10, M12, M14, M16 and M18.
- 3/8"D / 17mm to 3/8"D impact adaptor and 1/2"D locking coupler.
- Impact quality chrome molybdenum with anti-corrosion black phosphate finish.
- Presented in an EVA foam tray (180mm x 130mm) convenient for user storage and limiting packaging waste.
- Hex and Star\* profile sets also available. Please see Laser Part Nos. 7977 and 7978.